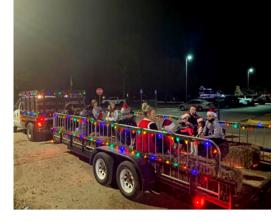

### HOLIDAY HAYRACK RIDES

#### ALL AGES DEC. 1-22 | 6:00 & 6:45PM EUDORA COMMUNITY CENTER SUGGESTED \$2 DONATION

Cruise the holiday lights around Eudora on EPRD's "hayrack." Rides are available on Tuesday, Wednesday, and Thursday evenings throughout December come with a cup of hot chocolate or cider. Reserve your spot by calling or visiting the Eudora Community Center beginning in November.