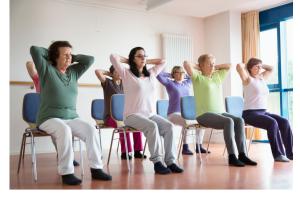

## **CHAIR YOGA**

#### WED. 12-1PM \$10 DROP-IN | \$80 FOR 10 CLASSES

A gentle form of yoga modified for people with varying abilities. Poses can be done sitting on a chair, standing, or using the chair for support. Benefits include reduced joint strain, improved flexibility, increased strength, reduced stress, improved mood, and increased concentration. If you have a mat, please bring one.