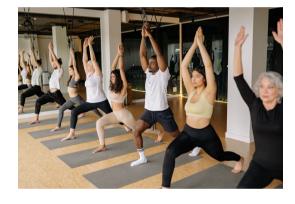

## YOGA & PILATES

#### SUN. 6-7PM \$10 DROP IN | \$80 FOR 10 CLASSES

Unwind from the weekend and start the week relaxed while making our bodies strong and flexible! This class combines a series of yoga postures focusing on flexibility, balance, and relaxation with Pilates mat work to target the core muscles of your stomach and back, increasing flexibility, coordination, and posture.